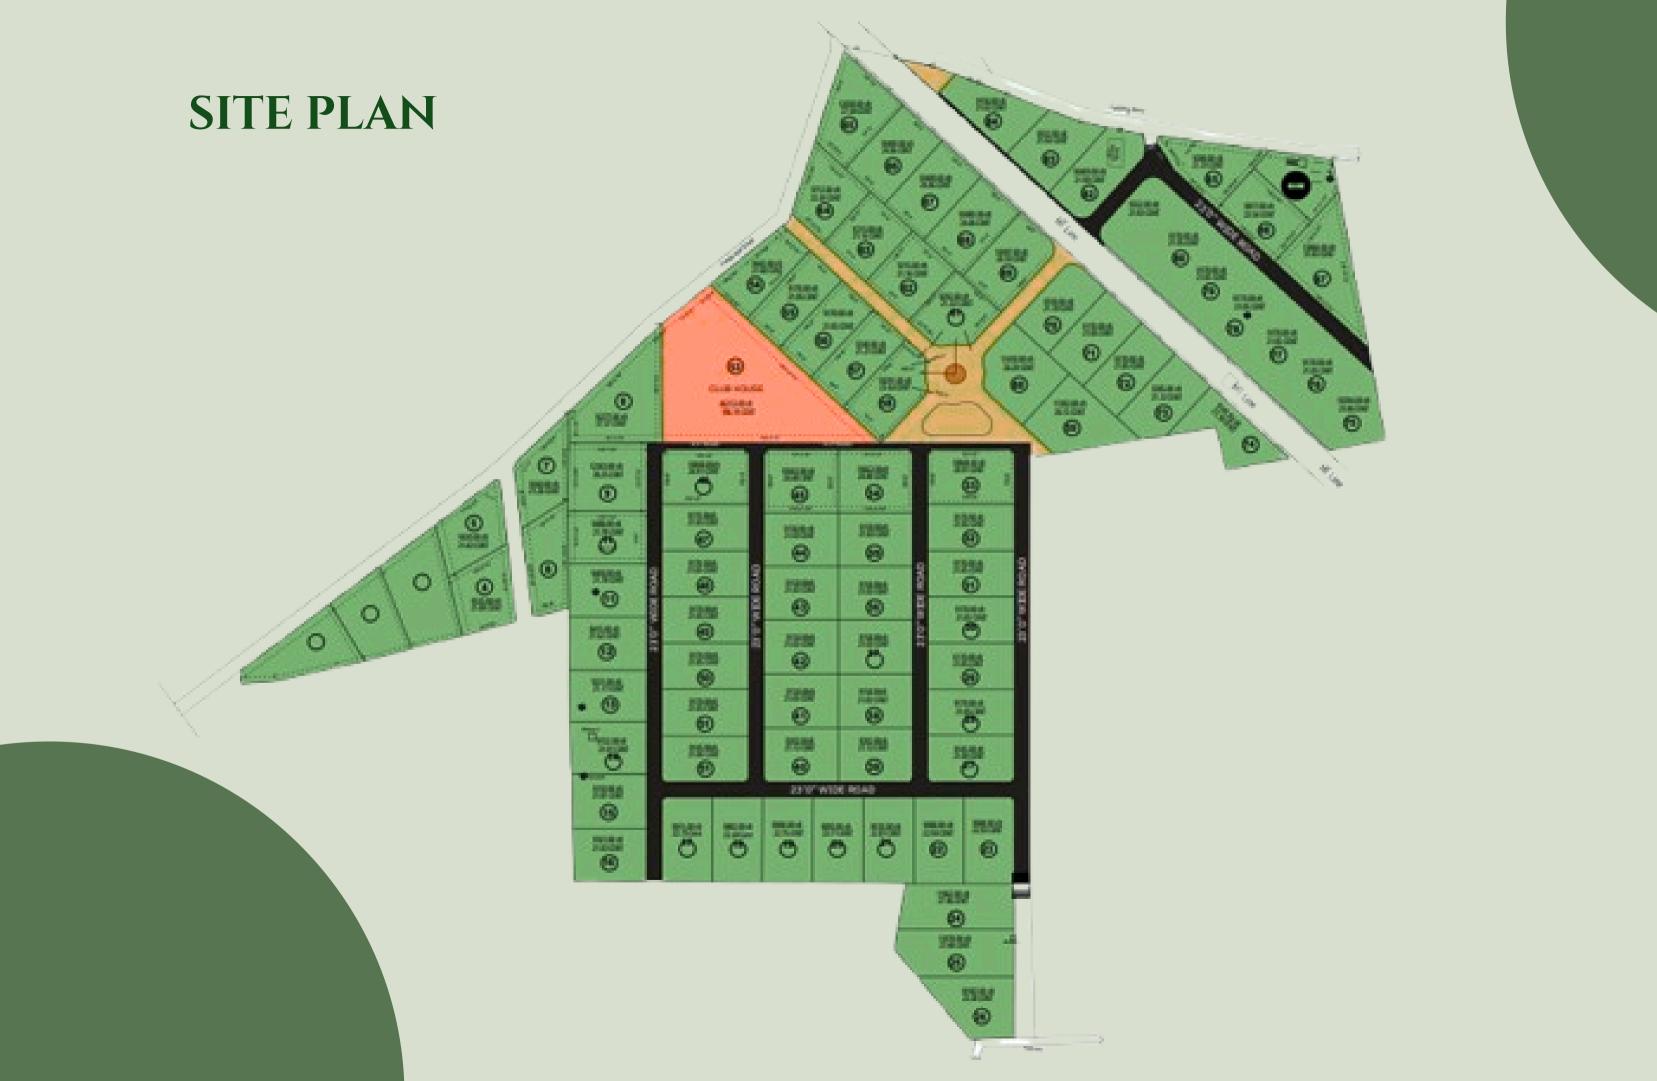

## Project Outline

DISCOVER YOUR DREAM FARMHOUSE PLOT IN THÉ SERENE SURROUNDINGS OF KEMBARAMPALAYAM, COIMBATORE! SPANNING A VAST 25 ACRES, THIS EXCLUSIVE COMMUNITY OFFERS JUST 87 SPACIOUS PLOTS, EACH RANGING FROM 21 TO 30 CENTS— PERFECT FOR BUILDING YOUR IDEAL GETAWAY. ENJOY WIDE ROADS (23 TO 30 FEET) FOR EASY ACCESS AND A PEACEFUL, GREEN ENVIRONMENT. SECURE YOUR PIECE OF PARADISE AND EXPERIENCE TRANQUIL LIVING CLOSE TO THE CITY.