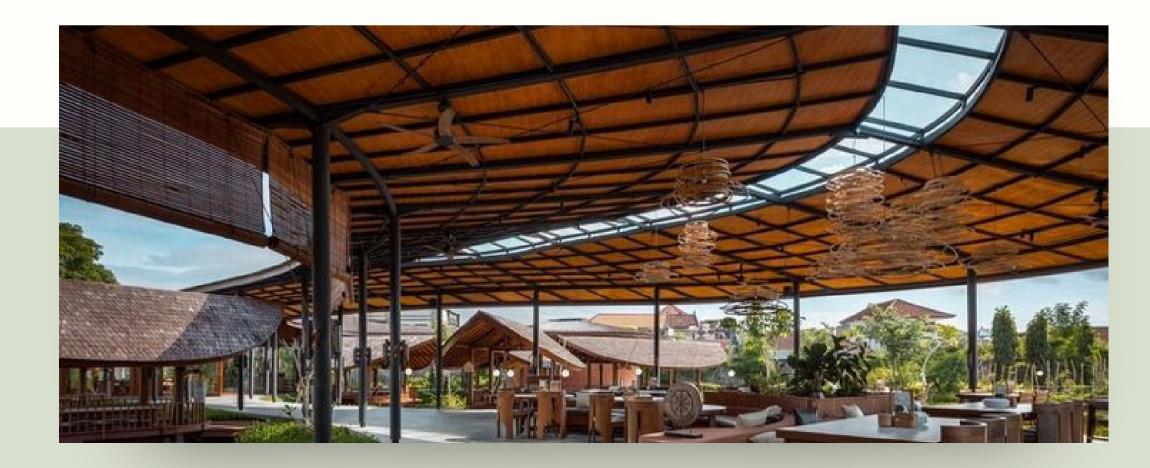

# RELAX, INDULGE, AND TAKE IN THE VIEW

SET BENEATH A STRIKING CIRCULAR PAVILION, THE RESTO-BAR AT VANTAGE VIEW OFFERS A TROPICAL SANCTUARY DESIGNED FOR ULTIMATE INDULGENCE AND RELAXATION. **SURROUNDED BY LUSH GREENERY AND** OVERLOOKING A TRANQUIL POOL, THIS OPEN-AIR DINING AREA SEAMLESSLY BLENDS CONTEMPORARY DESIGN WITH NATURAL ELEGANCE. WHETHER YOU'RE RECONNECTING WITH FRIENDS, CELEBRATING SPECIAL OCCASIONS, OR SAVORING A QUIET SUNSET, THE RESTO-BAR PROVIDES A VIBRANT YET SERENE ATMOSPHERE FOR EVERY MOMENT.