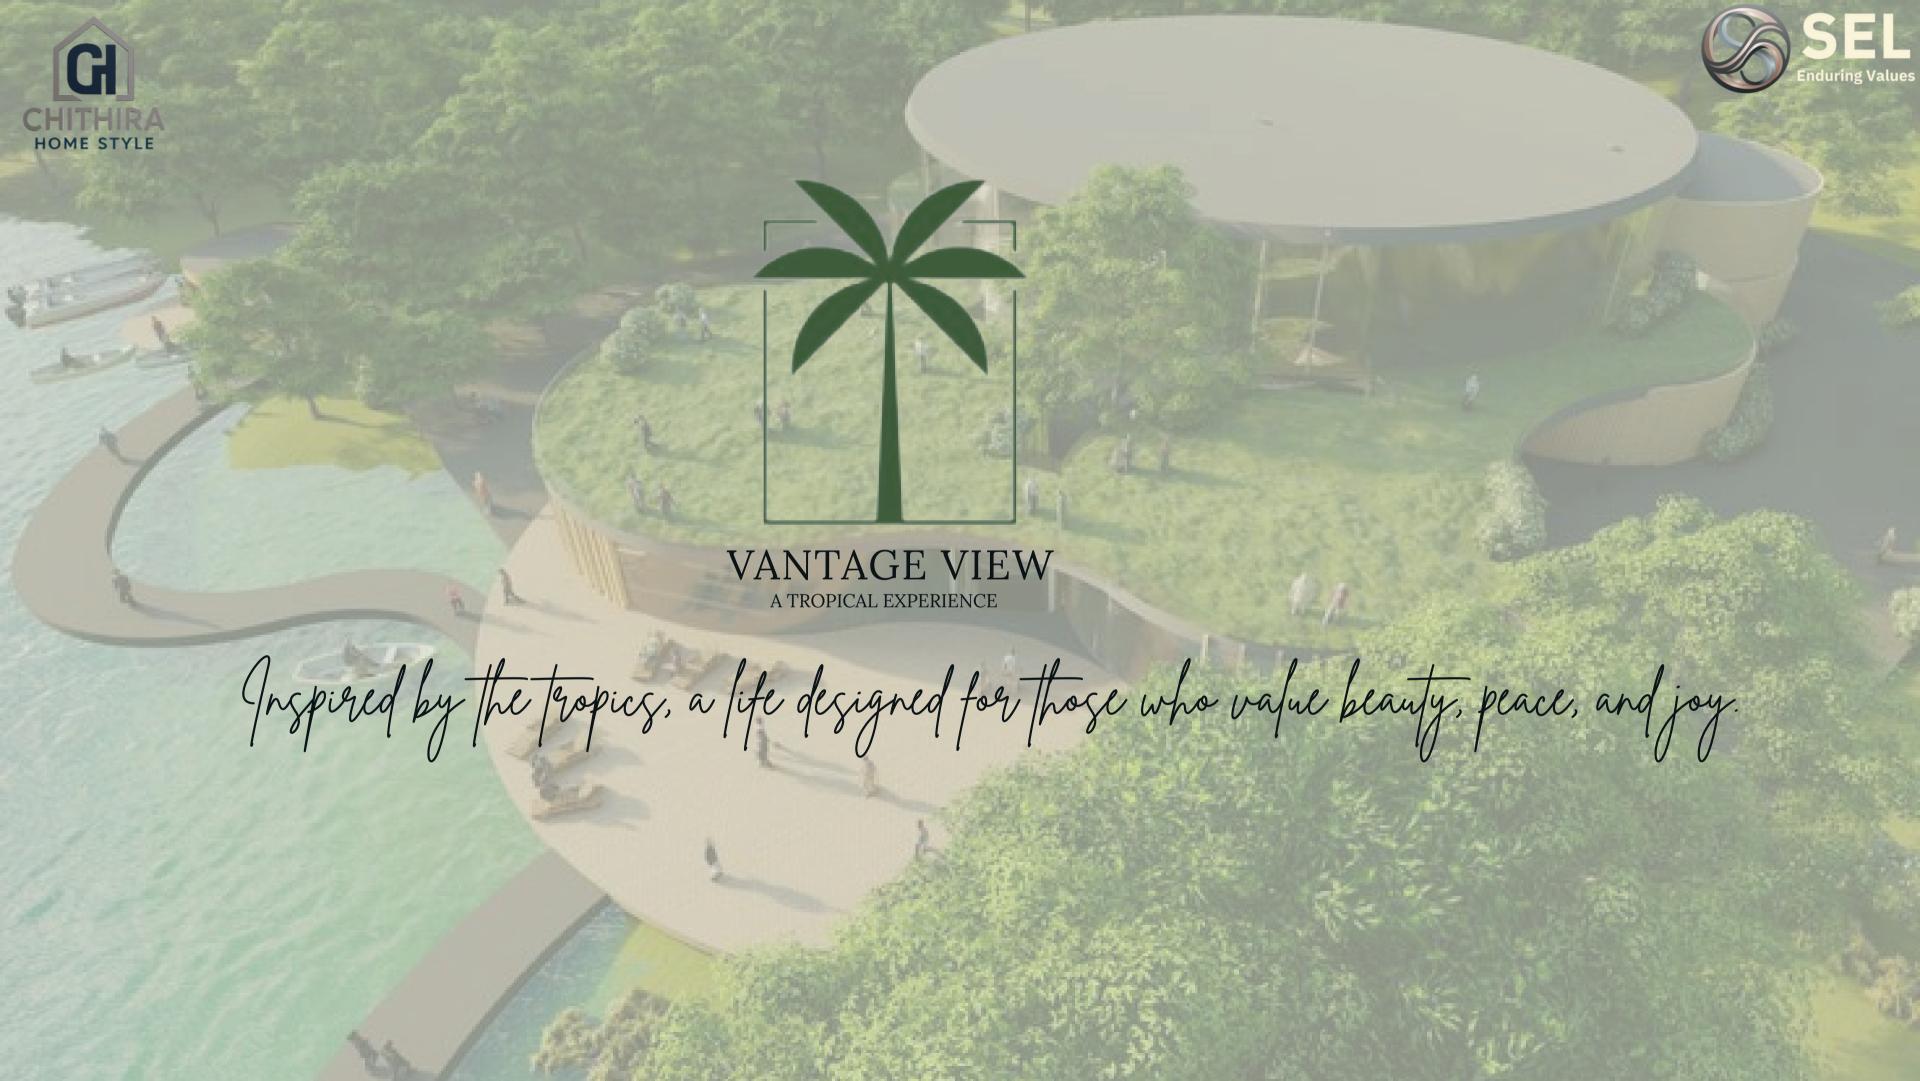

### Vision & Creation

Vantage View in Kembarampalayam is carefully crafted to blend tropical charm with modern comfort. Inspired by the peaceful pace of island life, it offers a green retreat featuring coconut-lined paths, natural water elements, and open skies.

The design maximizes natural light, airflow, and scenic views through elevated plots and landscaped walkways. Its tropical-style architecture uses earthy colors, wooden textures, and breezy open spaces that reflect the relaxed elegance of coastal living.

Whether for a weekend getaway or a full-time home, Vantage View provides a serene setting surrounded by nature, yet conveniently connected to key locations. It's more than land—it's a lifestyle that feels like a permanent vacation.