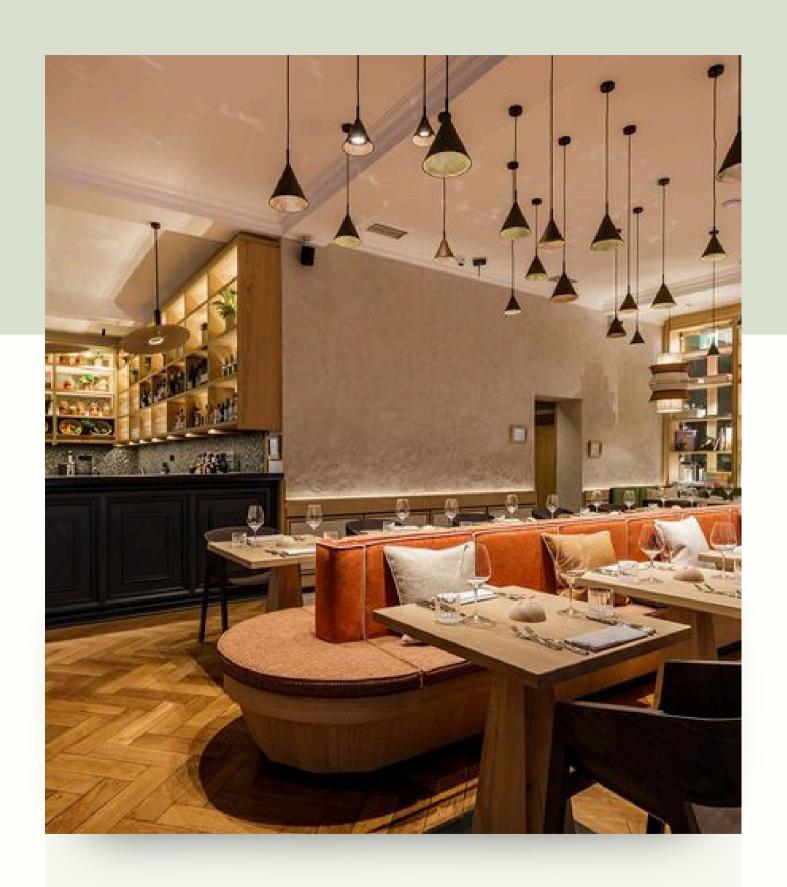

# REFINED INDOOR DINING, INFUSED WITH TROPICAL SPIRIT

STEP INTO THE ELEGANT INDOOR DINING SPACE AT VANTAGE VIEW, WHERE CONTEMPORARY DESIGN MEETS WARM TROPICAL AESTHETICS. THOUGHTFULLY CRAFTED FOR ALL-WEATHER COMFORT, THIS SPACE OFFERS AN INTIMATE YET AIRY ATMOSPHERE WITH EARTHY TEXTURES, SOFT LIGHTING, AND PANORAMIC OPENINGS THAT INVITE NATURE IN. THE INTERIORS ARE STYLED WITH A NATURAL PALETTE—WOODEN FINISHES, STONE ACCENTS, AND LOCALLY INSPIRED DECOR -CREATING A SPACE THAT FEELS BOTH SOPHISTICATED AND GROUNDED. WHETHER YOU'RE GATHERING FOR A FAMILY MEAL, A QUIET DINNER FOR TWO, OR ENTERTAINING GUESTS, THE INDOOR DINING AREA OFFERS THE PERFECT **SETTING** 