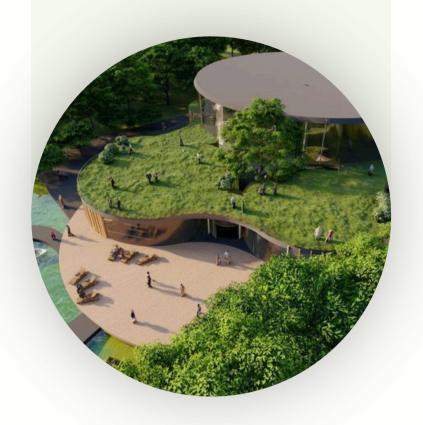

#### OPEN SKIES, CRYSTAL WATERS, LIMITLESS ENERGY

AT THE HEART OF VANTAGE VIEW, YOU'LL FIND A BREATHTAKING TROPICAL-STYLE POOL—YOUR PRIVATE SANCTUARY OF RELAXATION AND LUXURY. NESTLED AMONG GENTLY SWAYING PALMS, LUSH NATIVE GREENERY, AND SUN-KISSED DECKS, THIS POOL CAPTURES THE SERENE AMBIANCE OF A RESORT RETREAT.

FEATURING GRACEFUL CURVES, NATURAL STONE DETAILS, AND CRYSTAL-CLEAR WATERS, IT BECKONS YOU TO UNWIND, REJUVENATE, AND CONNECT WITH NATURE. WHETHER YOU PREFER A PEACEFUL MORNING SWIM, A LEISURELY AFTERNOON LOUNGING BY THE WATER, OR A REFRESHING EVENING DIP BENEATH THE STARS, THE POOL PROVIDES A TRANQUIL ESCAPE FOR EVERY MOMENT AND EVERY AGE.

## VANTAGE VIEW PAVILION & POOL CONCEPT

**ENVIRONMENT.** 

TWO EXPANSIVE, RING-SHAPED CANOPIES FORM THE CENTERPIECE OF THE DESIGN, EACH EMBRACING LUSH **GREENERY AND FEATURING OPEN-AIR COURTYARDS** AT THEIR HEART. THESE SHADED PAVILIONS CREATE INVITING COMMUNAL SPACES FOR RELAXATION AND DINING, ENHANCED BY NATURAL VENTILATION AND **SWEEPING PANORAMIC VIEWS.** THE POOL'S GRACEFUL CURVES REFLECT THE SKY AND SURROUNDING ARCHITECTURE, CREATING A WELCOMING AND TRANQUIL WATER FEATURE. THIS ARCHITECTURAL COMPOSITION GOES BEYOND **FUNCTIONALITY—IT OFFERS AN IMMERSIVE** EXPERIENCE CRAFTED TO INSPIRE CALM, BALANCE, AND A DEEP CONNECTION WITH NATURE. SET WITHIN THE VERDANT LANDSCAPE OF KEMBARAMPALAYAM, IT STANDS AS A SIGNATURE TROPICAL RETREAT THAT REDEFINES LUXURY LIVING IN HARMONY WITH THE