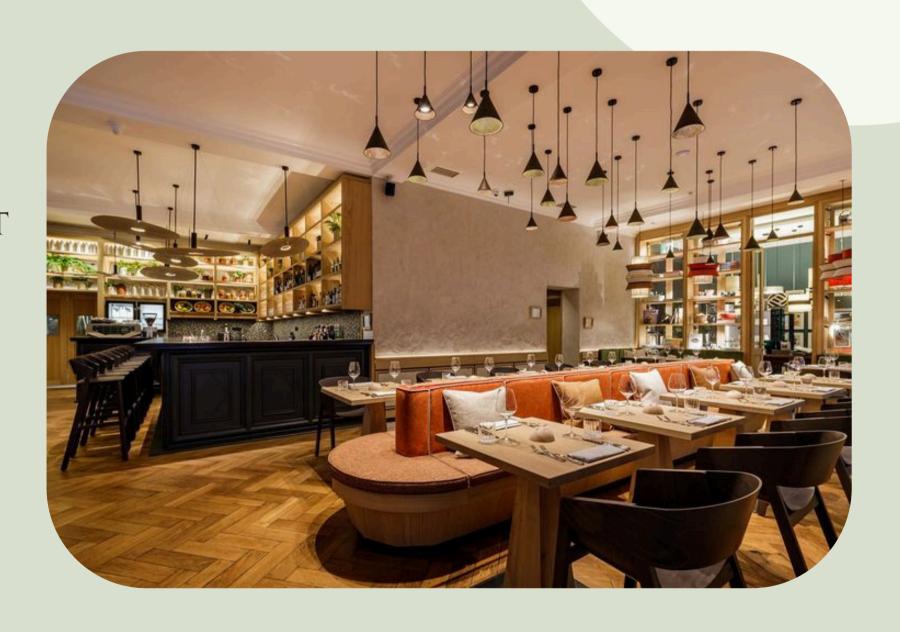

# REFINED INDOOR DINING, INFUSED WITH TROPICAL SPIRIT

STEP INTO THE ELEGANT INDOOR DINING SPACE AT VANTAGE VIEW, WHERE CONTEMPORARY DESIGN MEETS WARM TROPICAL AESTHETICS. THOUGHTFULLY CRAFTED FOR ALL-WEATHER COMFORT, THIS SPACE OFFERS AN INTIMATE YET AIRY ATMOSPHERE WITH EARTHY TEXTURES, SOFT LIGHTING, AND PANORAMIC OPENINGS THAT INVITE NATURE IN. THE INTERIORS ARE STYLED WITH A NATURAL PALETTE—WOODEN FINISHES, STONE ACCENTS, AND LOCALLY INSPIRED DECOR -CREATING A SPACE THAT FEELS BOTH SOPHISTICATED AND GROUNDED. WHETHER YOU'RE GATHERING FOR A FAMILY MEAL, A QUIET DINNER FOR TWO, OR ENTERTAINING GUESTS, THE INDOOR DINING AREA OFFERS THE PERFECT **SETTING** 