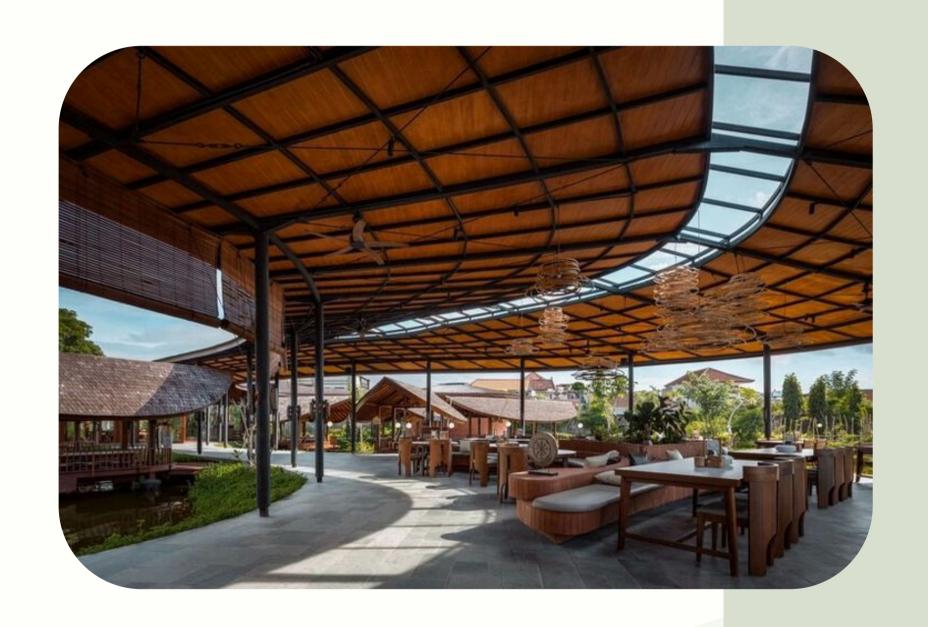

# RELAX, INDULGE, AND TAKE IN THE VIEW

SET BENEATH A STRIKING CIRCULAR PAVILION, THE RESTO-BAR AT VANTAGE VIEW OFFERS A TROPICAL SANCTUARY DESIGNED FOR ULTIMATE INDULGENCE AND RELAXATION. **SURROUNDED BY LUSH GREENERY AND** OVERLOOKING A TRANQUIL POOL, THIS OPEN-AIR DINING AREA SEAMLESSLY BLENDS CONTEMPORARY DESIGN WITH NATURAL ELEGANCE. WHETHER YOU'RE RECONNECTING WITH FRIENDS, CELEBRATING SPECIAL OCCASIONS, OR SAVORING A QUIET SUNSET, THE RESTO-BAR PROVIDES A VIBRANT YET SERENE ATMOSPHERE FOR EVERY MOMENT.

# REFINED INDOOR DINING, INFUSED WITH TROPICAL SPIRIT

STEP INTO THE ELEGANT INDOOR DINING SPACE AT VANTAGE VIEW, WHERE CONTEMPORARY DESIGN MEETS WARM TROPICAL AESTHETICS. THOUGHTFULLY CRAFTED FOR ALL-WEATHER COMFORT, THIS SPACE OFFERS AN INTIMATE YET AIRY ATMOSPHERE WITH EARTHY TEXTURES, SOFT LIGHTING, AND PANORAMIC OPENINGS THAT INVITE NATURE IN. THE INTERIORS ARE STYLED WITH A NATURAL PALETTE—WOODEN FINISHES, STONE ACCENTS, AND LOCALLY INSPIRED DECOR -CREATING A SPACE THAT FEELS BOTH SOPHISTICATED AND GROUNDED. WHETHER YOU'RE GATHERING FOR A FAMILY MEAL, A QUIET DINNER FOR TWO, OR ENTERTAINING GUESTS, THE INDOOR DINING AREA OFFERS THE PERFECT **SETTING** 