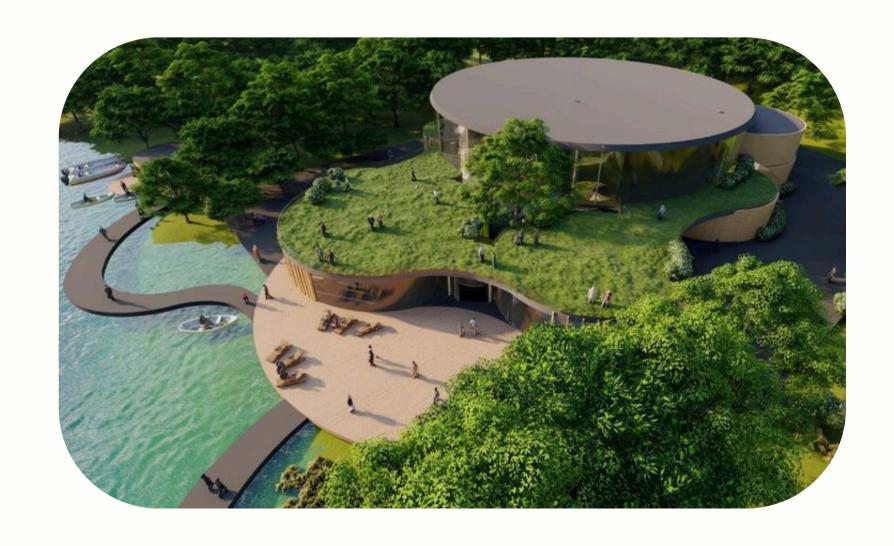

## VANTAGE VIEW PAVILION & POOL CONCEPT

**ENVIRONMENT.** 

TWO EXPANSIVE, RING-SHAPED CANOPIES FORM THE CENTERPIECE OF THE DESIGN, EACH EMBRACING LUSH **GREENERY AND FEATURING OPEN-AIR COURTYARDS** AT THEIR HEART. THESE SHADED PAVILIONS CREATE INVITING COMMUNAL SPACES FOR RELAXATION AND DINING, ENHANCED BY NATURAL VENTILATION AND **SWEEPING PANORAMIC VIEWS.** THE POOL'S GRACEFUL CURVES REFLECT THE SKY AND SURROUNDING ARCHITECTURE, CREATING A WELCOMING AND TRANQUIL WATER FEATURE. THIS ARCHITECTURAL COMPOSITION GOES BEYOND **FUNCTIONALITY—IT OFFERS AN IMMERSIVE** EXPERIENCE CRAFTED TO INSPIRE CALM, BALANCE, AND A DEEP CONNECTION WITH NATURE. SET WITHIN THE VERDANT LANDSCAPE OF KEMBARAMPALAYAM, IT STANDS AS A SIGNATURE TROPICAL RETREAT THAT REDEFINES LUXURY LIVING IN HARMONY WITH THE